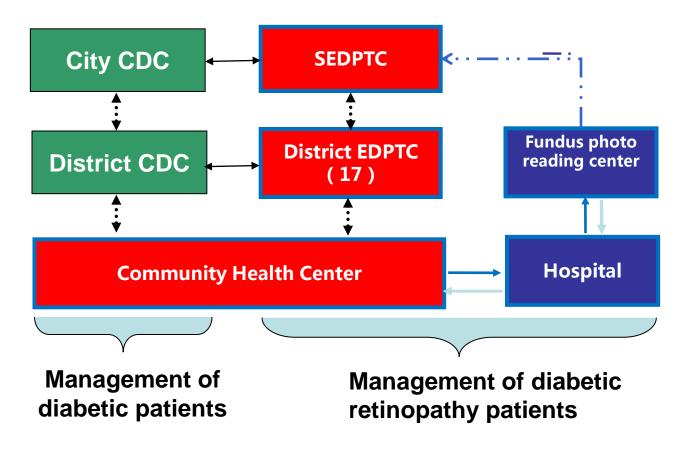

#### System of eye disease control and prevention in Shanghai

Management of diabetic patients with chronic disease management and eye disease management

2

The construction of comprehensive service system for the prevention and treatment of eye diseases Start from Feb.2014

## Community Health Center

- (1) Organizing diabetic patients screening for DR, establishing the eye health archive;
- (2) Referring the patients with DR to the cooprative hospital, according to the remote diagnosing from the ophthalmologists;
- (3) Following up the patients and promoting eye health education

## **Cooperative Hospital**

- (1) Remote fudus photo reading center, making diagnosis and providing advice;
- (2) Receiving the patients from the community, treating the DR patients with laser or surgery, if PDR or with other difficulty complication, referring them to the upper level hospital