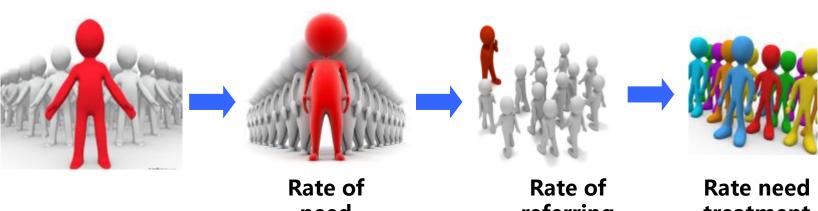

#### Results

3700 DM patients

need referring 29.4%

referring 68.57%

treatment 15.28%