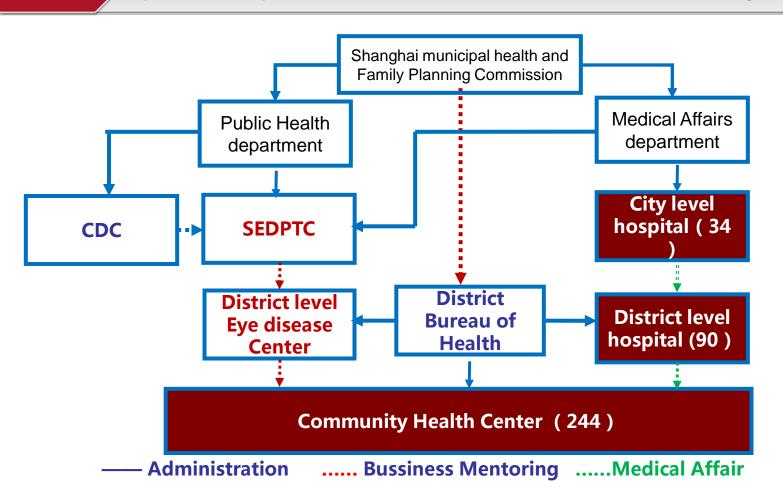

# Shanghai Eye Disease Prevention and Treatment Center (SEDPTC)

- Founded in 1942
- Municipal eye disease prevention and treatment institute
- Under the direct leadership of Shanghai municipal health and Family
   Planning Commission, the disease control department and Medical Affairs department
- Responsible for the planning and organization of the city's eye disease prevention and control program

#### System of eye disease control and prevention in Shanghai

Management of diabetic patients with chronic disease management and eye disease management

2

The construction of comprehensive service system for the prevention and treatment of eye diseases Start from Feb.2014