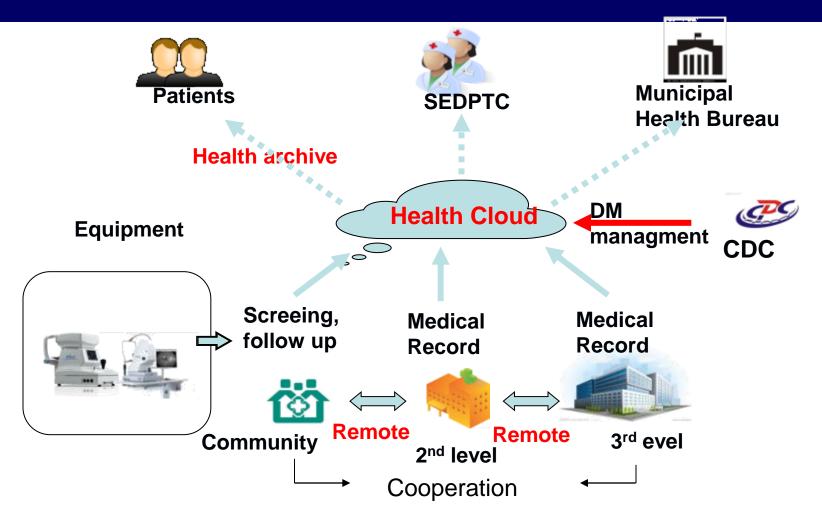

## Community Health Center

- (1) Organizing diabetic patients screening for DR, establishing the eye health archive;
- (2) Referring the patients with DR to the cooprative hospital, according to the remote diagnosing from the ophthalmologists;
- (3) Following up the patients and promoting eye health education

## **Cooperative Hospital**

- (1) Remote fudus photo reading center, making diagnosis and providing advice;
- (2) Receiving the patients from the community, treating the DR patients with laser or surgery, if PDR or with other difficulty complication, referring them to the upper level hospital

#### Remote screening and IT technology

Archive for DM patients

Commynity base screening

Remote diagnosis

| 27 社区                                | 眼健康管理手                       | <del>M</del> |
|--------------------------------------|------------------------------|--------------|
| 州於名物。<br>原在中國名物。<br>原院的名。<br>李庭族主教名。 | 有什么<br>有力多点<br>有力多点<br>概要电话。 | 10 30 4 4 4  |

Feed back with diagnosis from ophthalmolgists