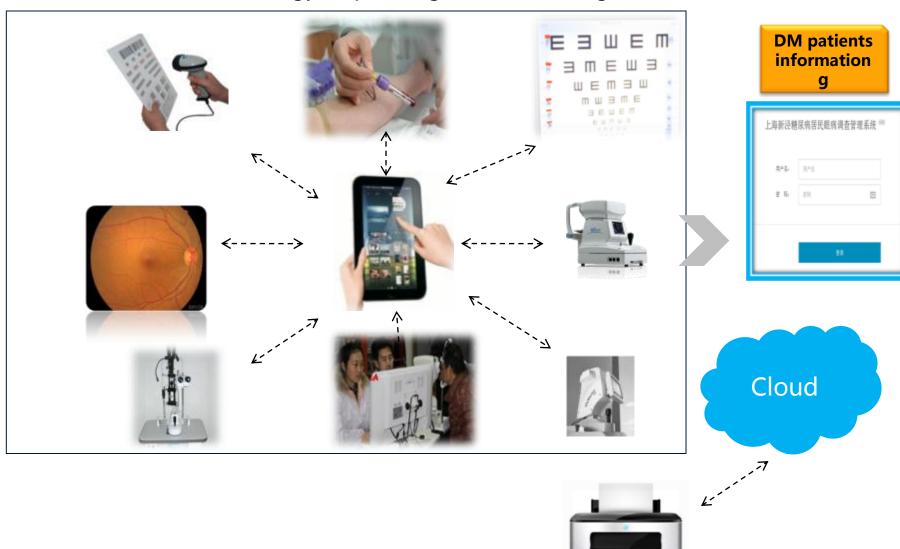

#### **Service Flow:**

远程筛查技术与信息传输示意图

## Community Health Center

- (1) Organizing diabetic patients screening for DR, establishing the eye health archive;
- (2) Referring the patients with DR to the cooprative hospital, according to the remote diagnosing from the ophthalmologists;
- (3) Following up the patients and promoting eye health education

## **Cooperative Hospital**

- (1) Remote fudus photo reading center, making diagnosis and providing advice;
- (2) Receiving the patients from the community, treating the DR patients with laser or surgery, if PDR or with other difficulty complication, referring them to the upper level hospital

#### Remote screening and IT technology

Archive for DM patients

Commynity base screening

Remote diagnosis

| 27 社区                                | 眼健康管理手                       | <del>M</del> |
|--------------------------------------|------------------------------|--------------|
| 州於名物。<br>原在中國名物。<br>原院的名。<br>李庭族主教名。 | 有什么<br>有力多点<br>有力多点<br>概要电话。 | 10 30 4 4 4  |

Feed back with diagnosis from ophthalmolgists

#### IT technology improving the screening flow