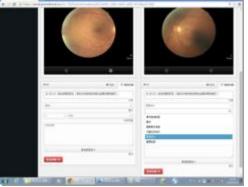

#### **Service Flow:**

远程筛查技术与信息传输示意图

Feed back with diagnosis from ophthalmolgists