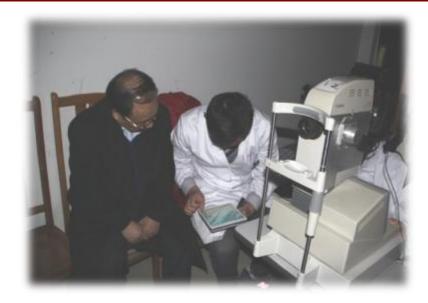

## Community Health Center

- (1) Organizing diabetic patients screening for DR, establishing the eye health archive;
- (2) Referring the patients with DR to the cooprative hospital, according to the remote diagnosing from the ophthalmologists;
- (3) Following up the patients and promoting eye health education

## **Cooperative Hospital**

- (1) Remote fudus photo reading center, making diagnosis and providing advice;
- (2) Receiving the patients from the community, treating the DR patients with laser or surgery, if PDR or with other difficulty complication, referring them to the upper level hospital